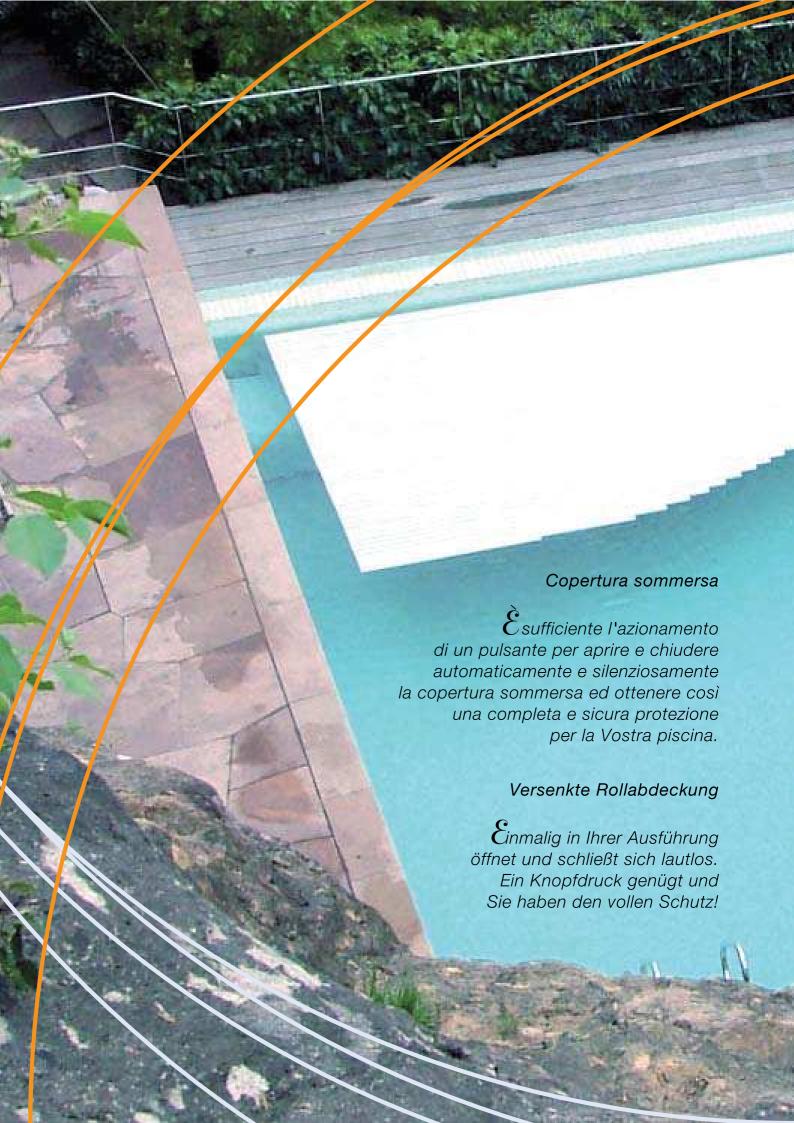

Il marchio Unthal da anni risponde a più requisiti quali:

Sicurezza
Novità
Professionalità
Fantasia
Convenienza e Risparmio
Originalità

Le numerose soluzioni progettuali vengono inoltre eseguite artigianalmente dal nostro personale altamente qualificato.

Semplicemente il massimo!

Unthal, das Zeichen für:

Qualität
Sicherheit
Professionell
Fantasievoll
Kostengünstig
Kostensparend
Einmalig
Von Meisterhand gemacht!
Einfach Spitze!

For years the brand Unthal met multiple requirements, like:

Safety
Innovation
Professionalism
Imagination
Convenience and Savings
Originality

The numerous design solutions are furthermore handcrafted by our highly skilled personnel.

Simply the best!