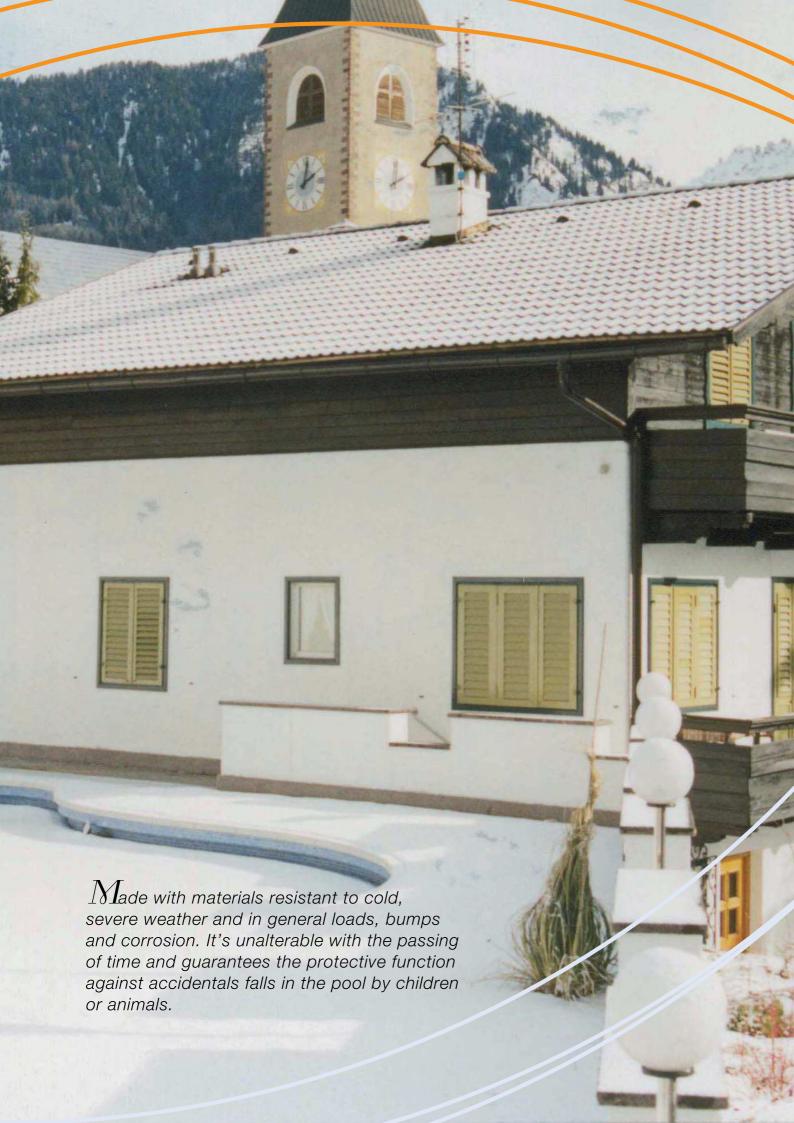

Il marchio Unthal da anni risponde a più requisiti quali:

Sicurezza
Novità
Professionalità
Fantasia
Convenienza e Risparmio
Originalità

Le numerose soluzioni progettuali vengono inoltre eseguite artigianalmente dal nostro personale altamente qualificato.

Semplicemente il massimo!

Unthal, das Zeichen für:

Qualität
Sicherheit
Professionell
Fantasievoll
Kostengünstig
Kostensparend
Einmalig
Von Meisterhand gemacht!
Einfach Spitze!

For years the brand Unthal met multiple requirements, like:

Safety
Innovation
Professionalism
Imagination
Convenience and Savings
Originality

The numerous design solutions are furthermore handcrafted by our highly skilled personnel.

Simply the best!