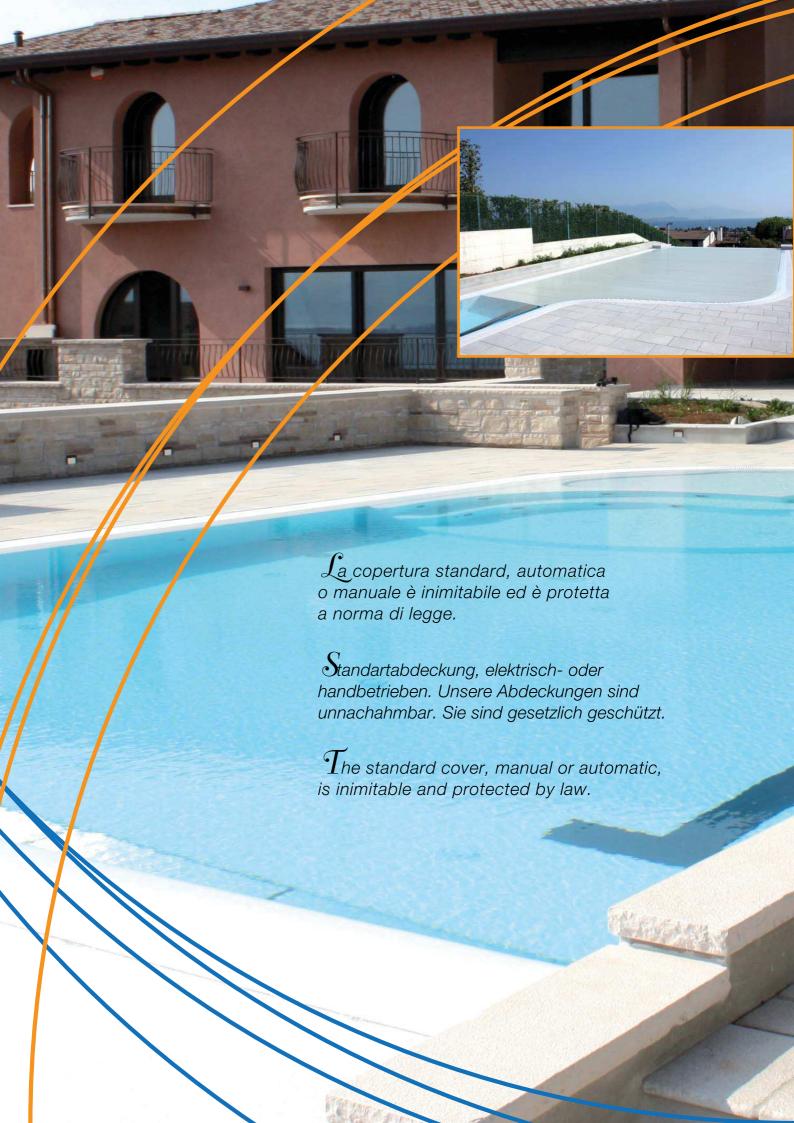

Il marchio Unthal da anni risponde a più requisiti quali:

Sicurezza
Novità
Professionalità
Fantasia
Convenienza e Risparmio
Originalità

Le numerose soluzioni progettuali vengono inoltre eseguite artigianalmente dal nostro personale altamente qualificato.

Semplicemente il massimo!

Unthal, das Zeichen für:

Qualität
Sicherheit
Professionell
Fantasievoll
Kostengünstig
Kostensparend
Einmalig
Von Meisterhand gemacht!
Einfach Spitze!

For years the brand Unthal met multiple requirements, like:

Safety
Innovation
Professionalism
Imagination
Convenience and Savings
Originality

The numerous design solutions are furthermore handcrafted by our highly skilled personnel.

Simply the best!