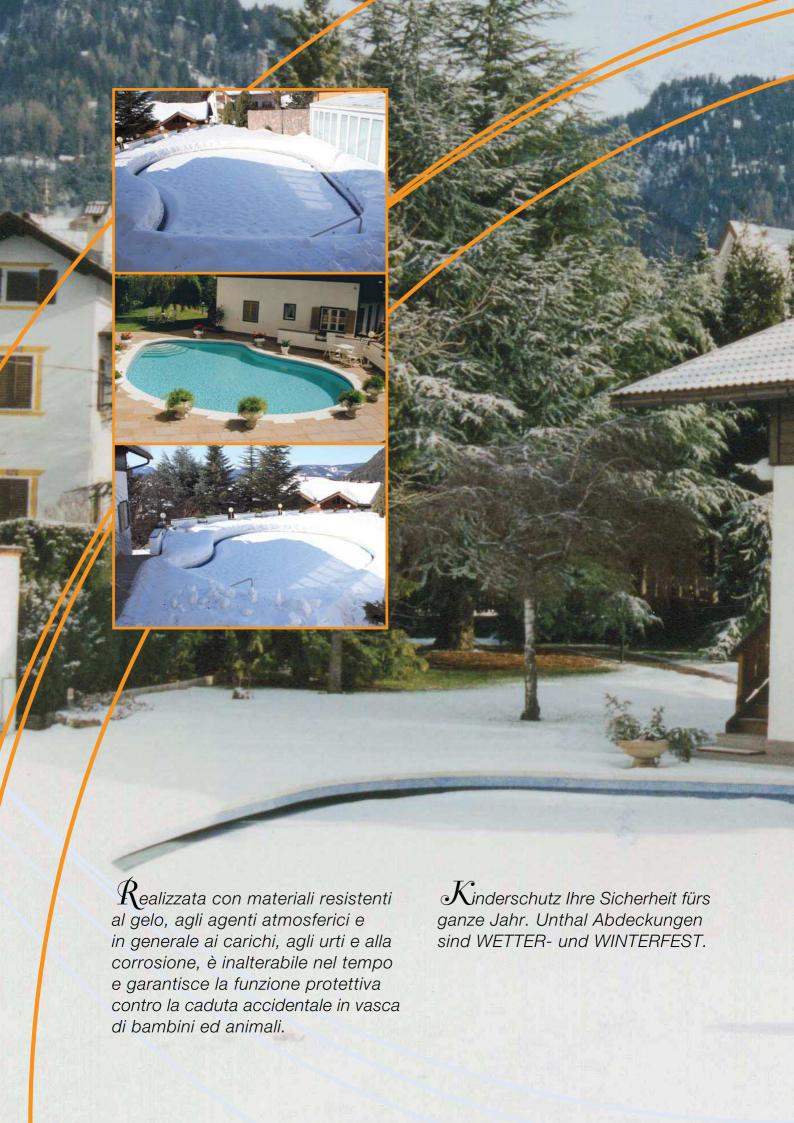

Il marchio Unthal da anni risponde a più requisiti quali:

Sicurezza
Novità
Professionalità
Fantasia
Convenienza e Risparmio
Originalità

Le numerose soluzioni progettuali vengono inoltre eseguite artigianalmente dal nostro personale altamente qualificato.

Semplicemente il massimo!

Unthal, das Zeichen für:

Qualität
Sicherheit
Professionell
Fantasievoll
Kostengünstig
Kostensparend
Einmalig
Von Meisterhand gemacht!
Einfach Spitze!

For years the brand Unthal met multiple requirements, like:

Safety
Innovation
Professionalism
Imagination
Convenience and Savings
Originality

The numerous design solutions are furthermore handcrafted by our highly skilled personnel.

Simply the best!