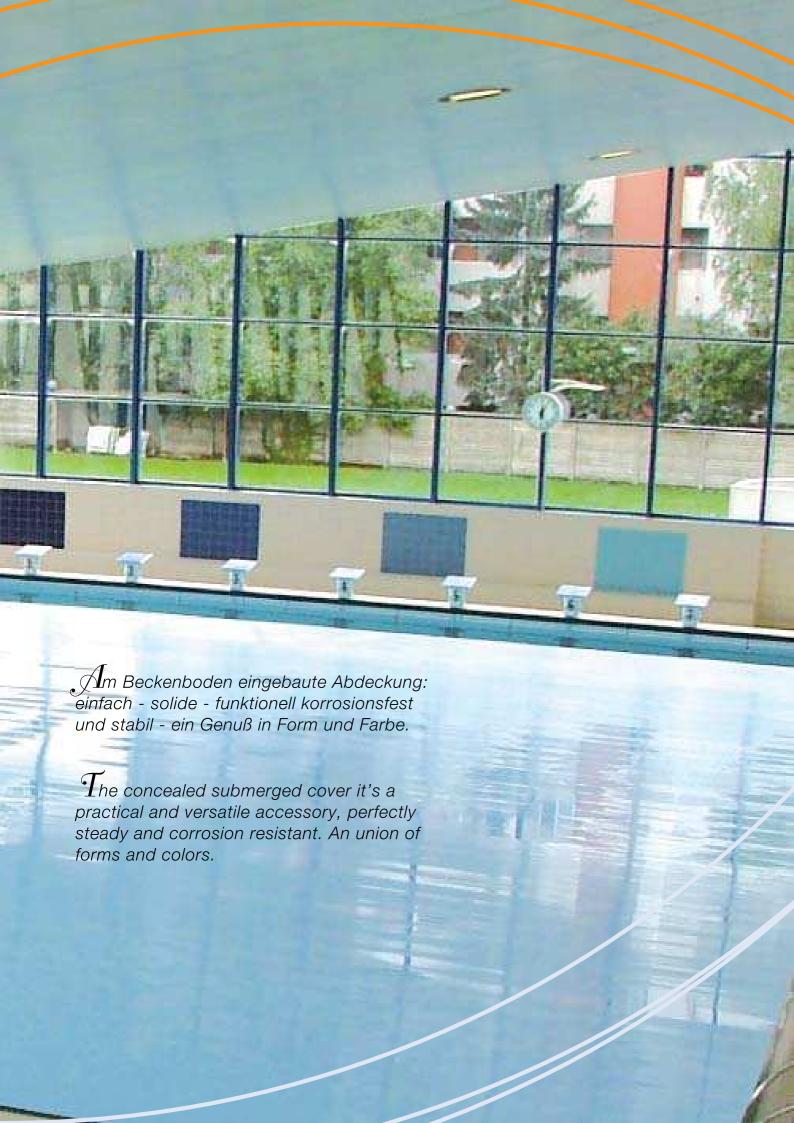

Il marchio Unthal da anni risponde a più requisiti quali:

Sicurezza
Novità
Professionalità
Fantasia
Convenienza e Risparmio
Originalità

Le numerose soluzioni progettuali vengono inoltre eseguite artigianalmente dal nostro personale altamente qualificato.

Semplicemente il massimo!

Unthal, das Zeichen für:

Qualität
Sicherheit
Professionell
Fantasievoll
Kostengünstig
Kostensparend
Einmalig
Von Meisterhand gemacht!
Einfach Spitze!

For years the brand Unthal met multiple requirements, like:

Safety
Innovation
Professionalism
Imagination
Convenience and Savings
Originality

The numerous design solutions are furthermore handcrafted by our highly skilled personnel.

Simply the best!