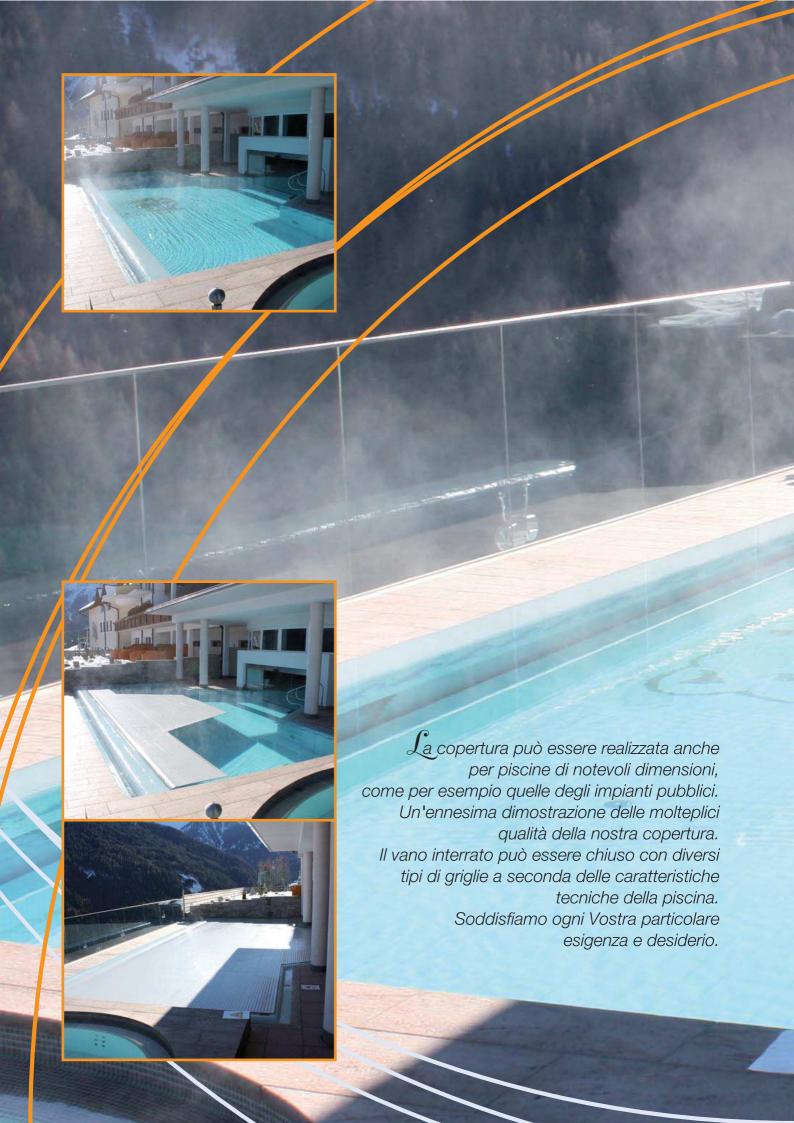

Il marchio Unthal da anni risponde a più requisiti quali:

Sicurezza
Novità
Professionalità
Fantasia
Convenienza e Risparmio
Originalità

Le numerose soluzioni progettuali vengono inoltre eseguite artigianalmente dal nostro personale altamente qualificato.

Semplicemente il massimo!

Unthal, das Zeichen für:

Qualität
Sicherheit
Professionell
Fantasievoll
Kostengünstig
Kostensparend
Einmalig
Von Meisterhand gemacht!
Einfach Spitze!

For years the brand Unthal met multiple requirements, like:

Safety
Innovation
Professionalism
Imagination
Convenience and Savings
Originality

The numerous design solutions are furthermore handcrafted by our highly skilled personnel.

Simply the best!