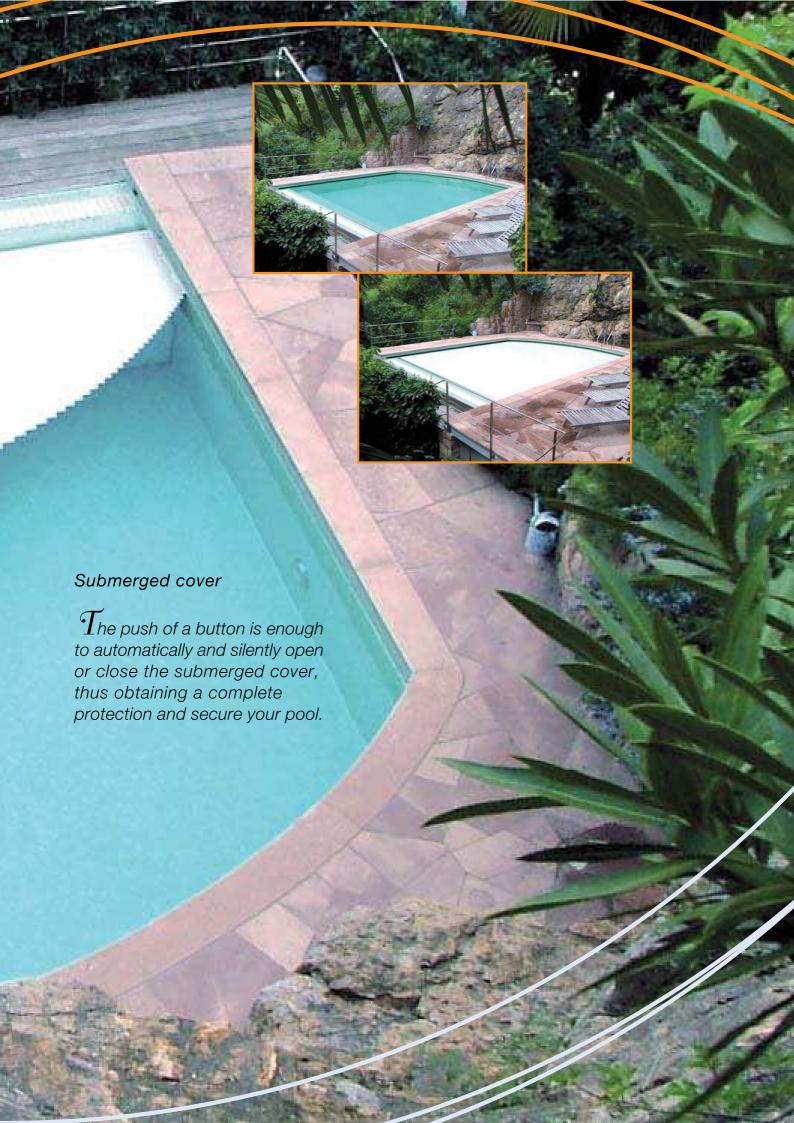

Il marchio Unthal da anni risponde a più requisiti quali:

Sicurezza
Novità
Professionalità
Fantasia
Convenienza e Risparmio
Originalità

Le numerose soluzioni progettuali vengono inoltre eseguite artigianalmente dal nostro personale altamente qualificato.

Semplicemente il massimo!

Unthal, das Zeichen für:

Qualität
Sicherheit
Professionell
Fantasievoll
Kostengünstig
Kostensparend
Einmalig
Von Meisterhand gemacht!
Einfach Spitze!

For years the brand Unthal met multiple requirements, like:

Safety
Innovation
Professionalism
Imagination
Convenience and Savings
Originality

The numerous design solutions are furthermore handcrafted by our highly skilled personnel.

Simply the best!