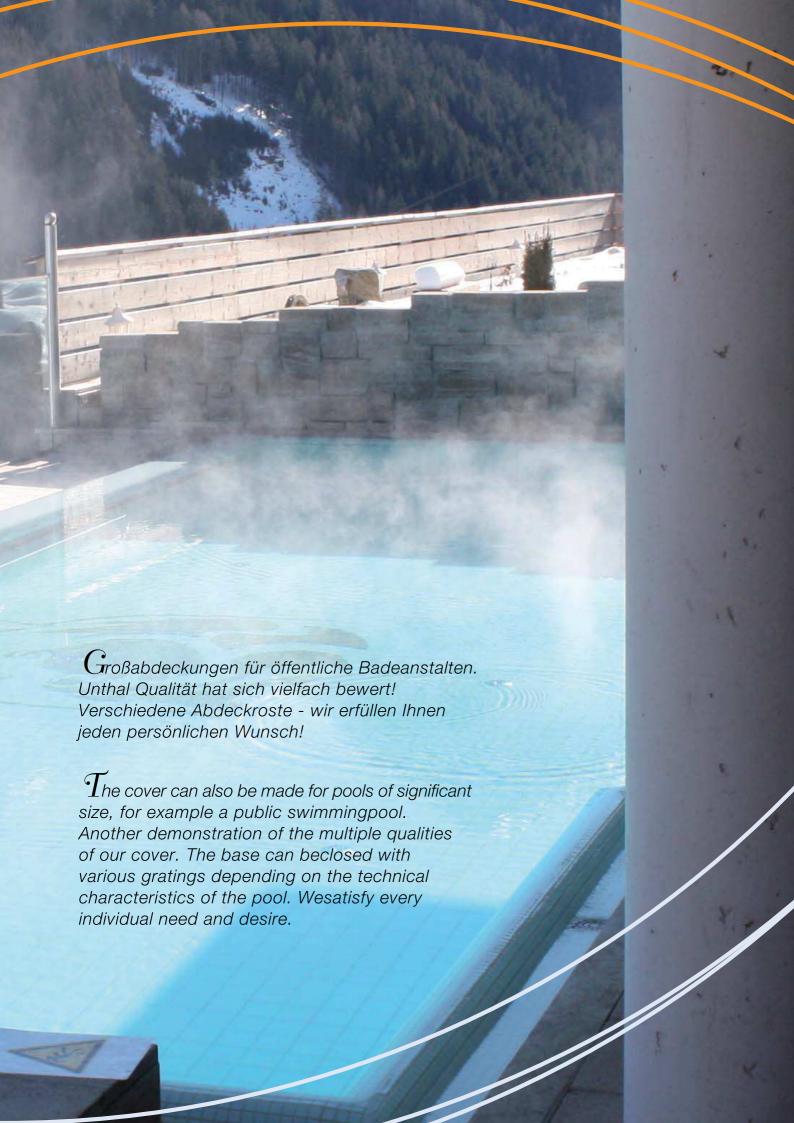

Il marchio Unthal da anni risponde a più requisiti quali:

Sicurezza
Novità
Professionalità
Fantasia
Convenienza e Risparmio
Originalità

Le numerose soluzioni progettuali vengono inoltre eseguite artigianalmente dal nostro personale altamente qualificato.

Semplicemente il massimo!

Unthal, das Zeichen für:

Qualität
Sicherheit
Professionell
Fantasievoll
Kostengünstig
Kostensparend
Einmalig
Von Meisterhand gemacht!
Einfach Spitze!

For years the brand Unthal met multiple requirements, like:

Safety
Innovation
Professionalism
Imagination
Convenience and Savings
Originality

The numerous design solutions are furthermore handcrafted by our highly skilled personnel.

Simply the best!