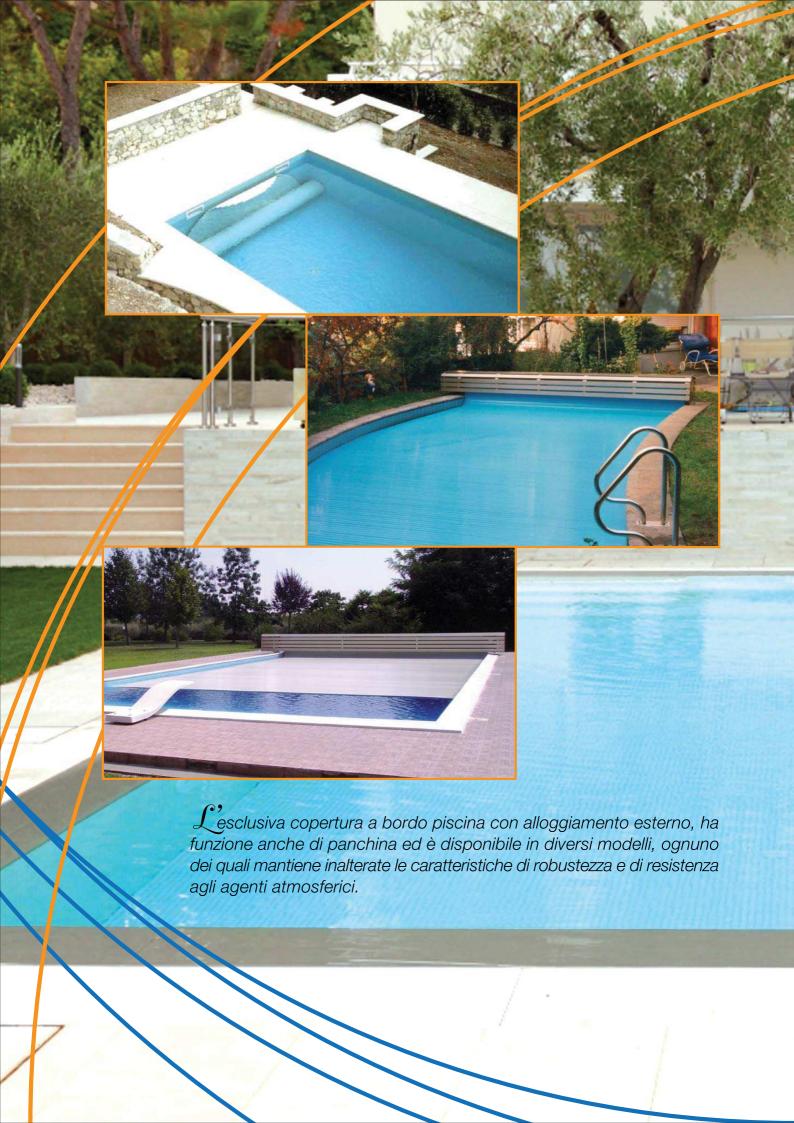

Il marchio Unthal da anni risponde a più requisiti quali:

Sicurezza
Novità
Professionalità
Fantasia
Convenienza e Risparmio
Originalità

Le numerose soluzioni progettuali vengono inoltre eseguite artigianalmente dal nostro personale altamente qualificato.

Semplicemente il massimo!

Unthal, das Zeichen für:

Qualität
Sicherheit
Professionell
Fantasievoll
Kostengünstig
Kostensparend
Einmalig
Von Meisterhand gemacht!
Einfach Spitze!

For years the brand Unthal met multiple requirements, like:

Safety
Innovation
Professionalism
Imagination
Convenience and Savings
Originality

The numerous design solutions are furthermore handcrafted by our highly skilled personnel.

Simply the best!