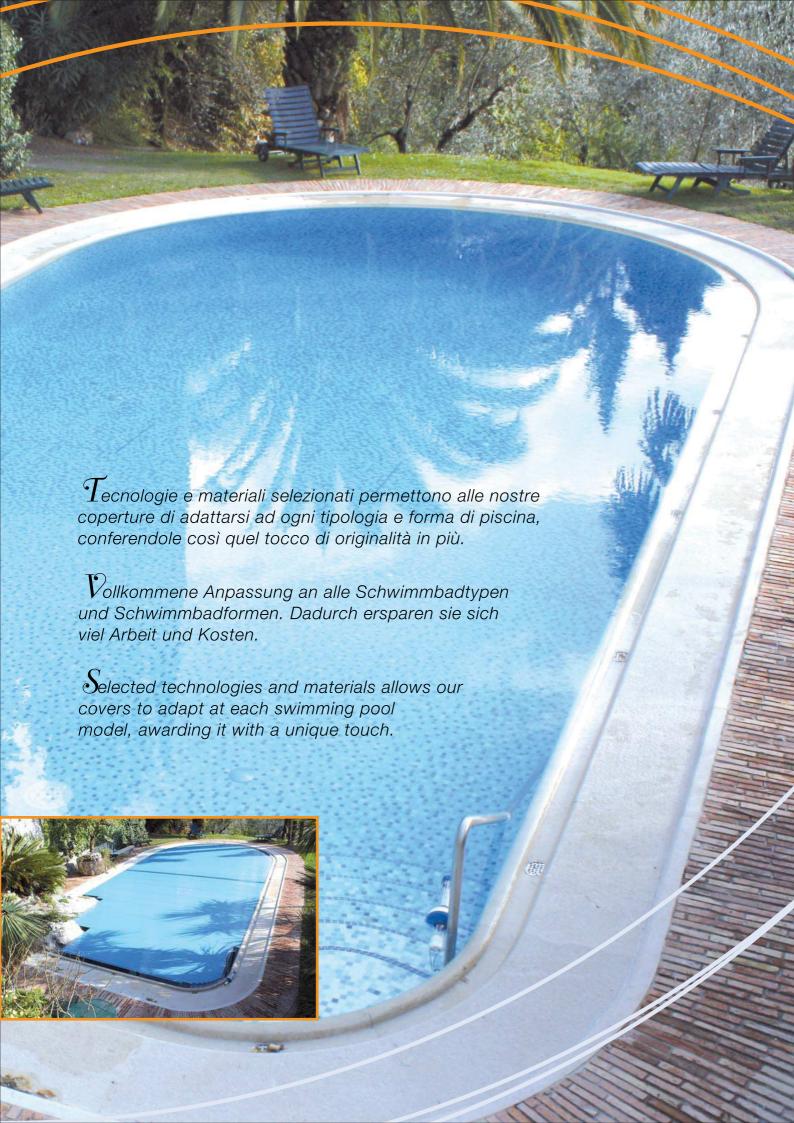

Il marchio Unthal da anni risponde a più requisiti quali:

Sicurezza
Novità
Professionalità
Fantasia
Convenienza e Risparmio
Originalità

Le numerose soluzioni progettuali vengono inoltre eseguite artigianalmente dal nostro personale altamente qualificato.

Semplicemente il massimo!

Unthal, das Zeichen für:

Qualität
Sicherheit
Professionell
Fantasievoll
Kostengünstig
Kostensparend
Einmalig
Von Meisterhand gemacht!
Einfach Spitze!

For years the brand Unthal met multiple requirements, like:

Safety
Innovation
Professionalism
Imagination
Convenience and Savings
Originality

The numerous design solutions are furthermore handcrafted by our highly skilled personnel.

Simply the best!