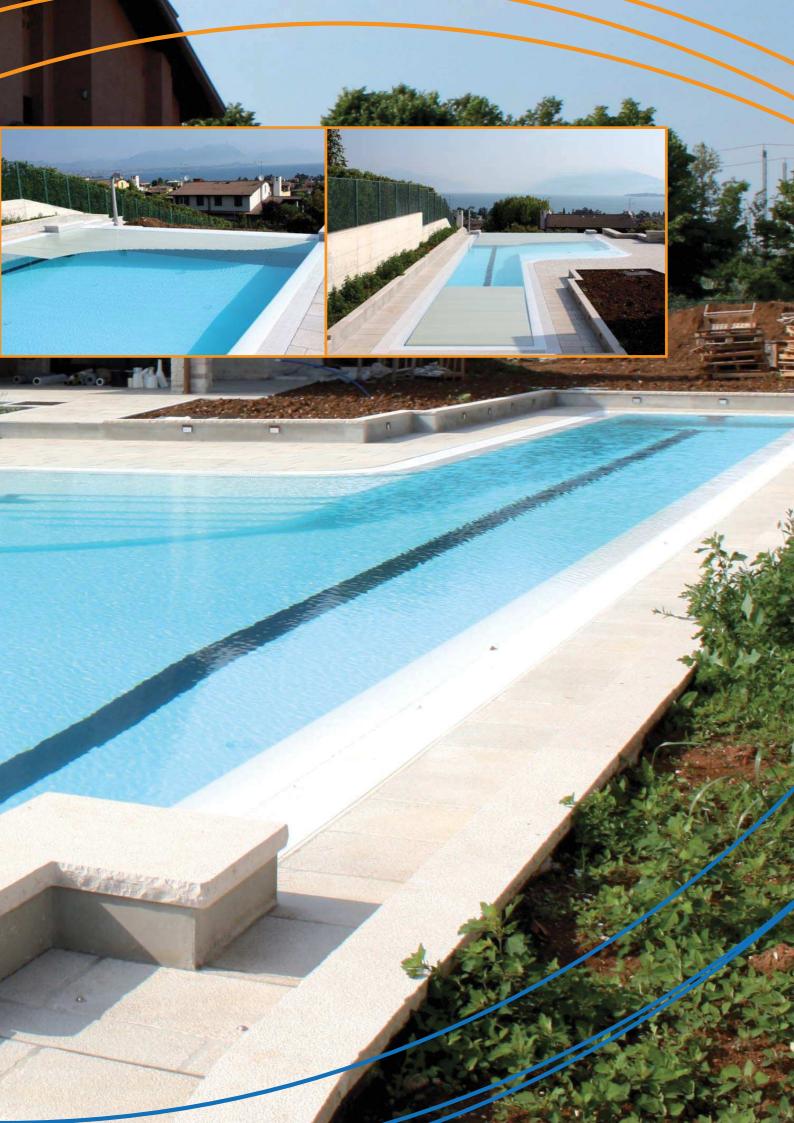

Il marchio Unthal da anni risponde a più requisiti quali:

Sicurezza
Novità
Professionalità
Fantasia
Convenienza e Risparmio
Originalità

Le numerose soluzioni progettuali vengono inoltre eseguite artigianalmente dal nostro personale altamente qualificato.

Semplicemente il massimo!

Unthal, das Zeichen für:

Qualität
Sicherheit
Professionell
Fantasievoll
Kostengünstig
Kostensparend
Einmalig
Von Meisterhand gemacht!
Einfach Spitze!

For years the brand Unthal met multiple requirements, like:

Safety
Innovation
Professionalism
Imagination
Convenience and Savings
Originality

The numerous design solutions are furthermore handcrafted by our highly skilled personnel.

Simply the best!