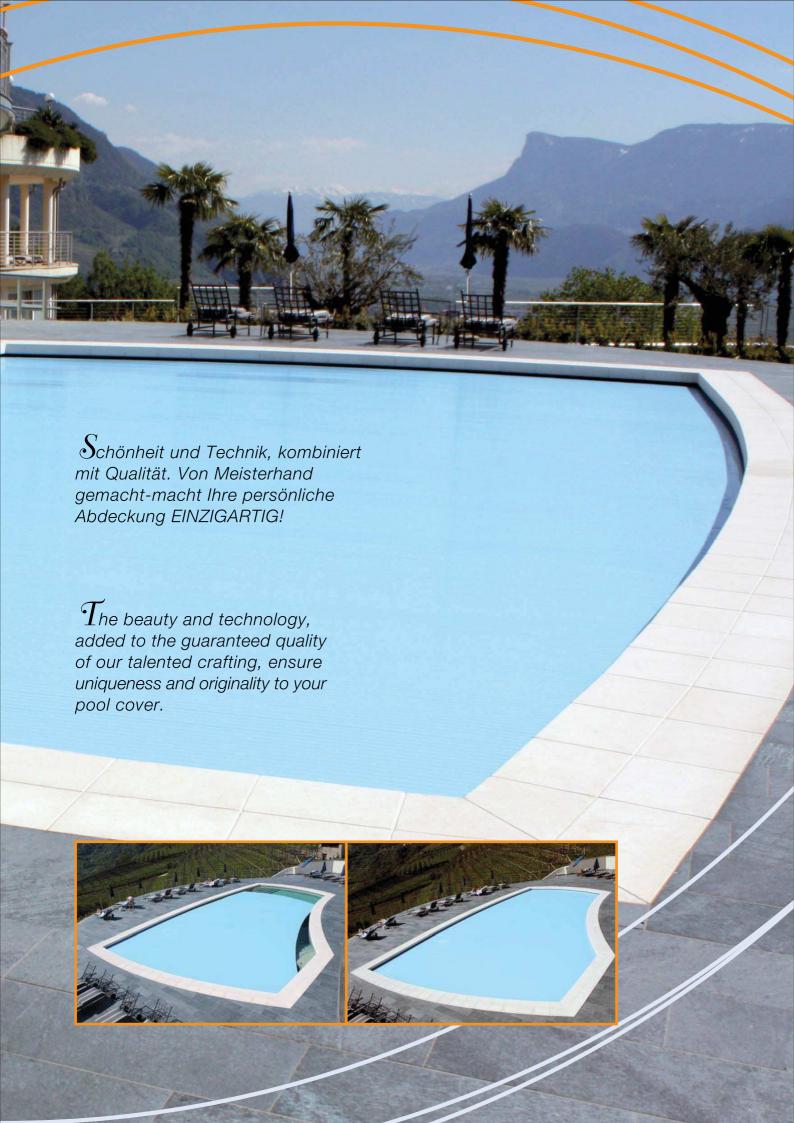

Il marchio Unthal da anni risponde a più requisiti quali:

Sicurezza
Novità
Professionalità
Fantasia
Convenienza e Risparmio
Originalità

Le numerose soluzioni progettuali vengono inoltre eseguite artigianalmente dal nostro personale altamente qualificato.

Semplicemente il massimo!

Unthal, das Zeichen für:

Qualität
Sicherheit
Professionell
Fantasievoll
Kostengünstig
Kostensparend
Einmalig
Von Meisterhand gemacht!
Einfach Spitze!

For years the brand Unthal met multiple requirements, like:

Safety
Innovation
Professionalism
Imagination
Convenience and Savings
Originality

The numerous design solutions are furthermore handcrafted by our highly skilled personnel.

Simply the best!