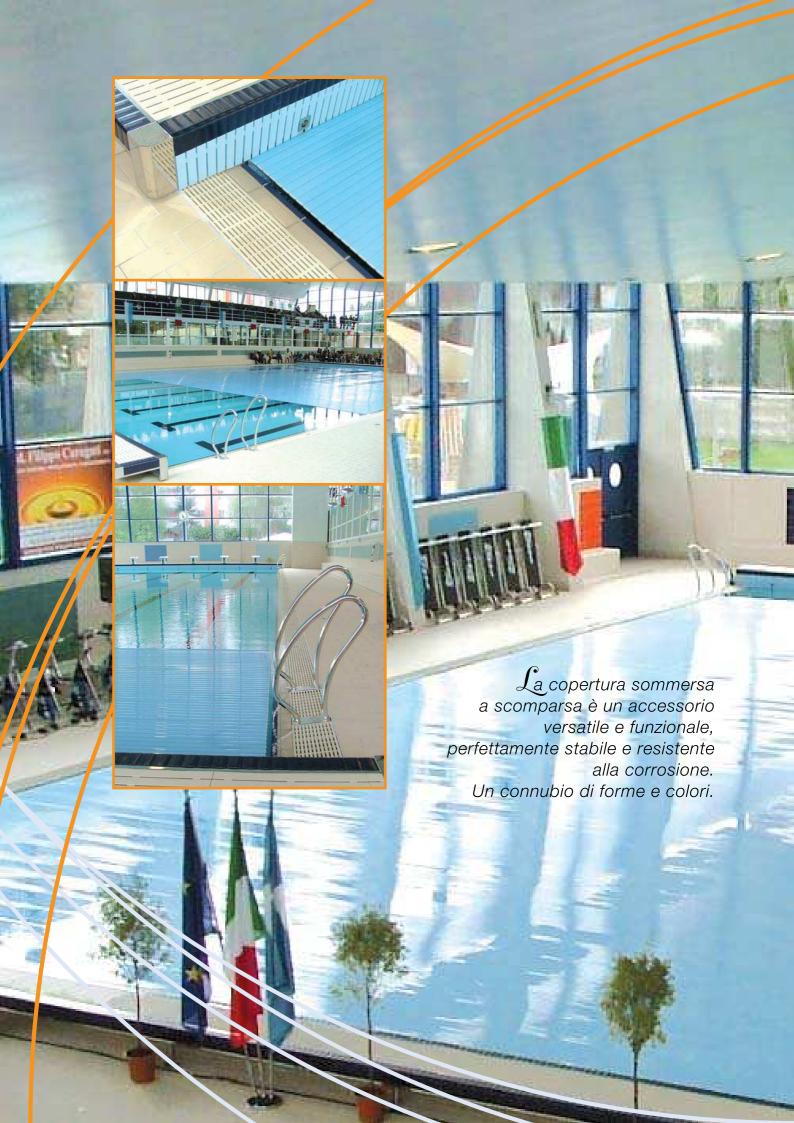

Il marchio Unthal da anni risponde a più requisiti quali:

Sicurezza
Novità
Professionalità
Fantasia
Convenienza e Risparmio
Originalità

Le numerose soluzioni progettuali vengono inoltre eseguite artigianalmente dal nostro personale altamente qualificato.

Semplicemente il massimo!

Unthal, das Zeichen für:

Qualität
Sicherheit
Professionell
Fantasievoll
Kostengünstig
Kostensparend
Einmalig
Von Meisterhand gemacht!
Einfach Spitze!

For years the brand Unthal met multiple requirements, like:

Safety
Innovation
Professionalism
Imagination
Convenience and Savings
Originality

The numerous design solutions are furthermore handcrafted by our highly skilled personnel.

Simply the best!