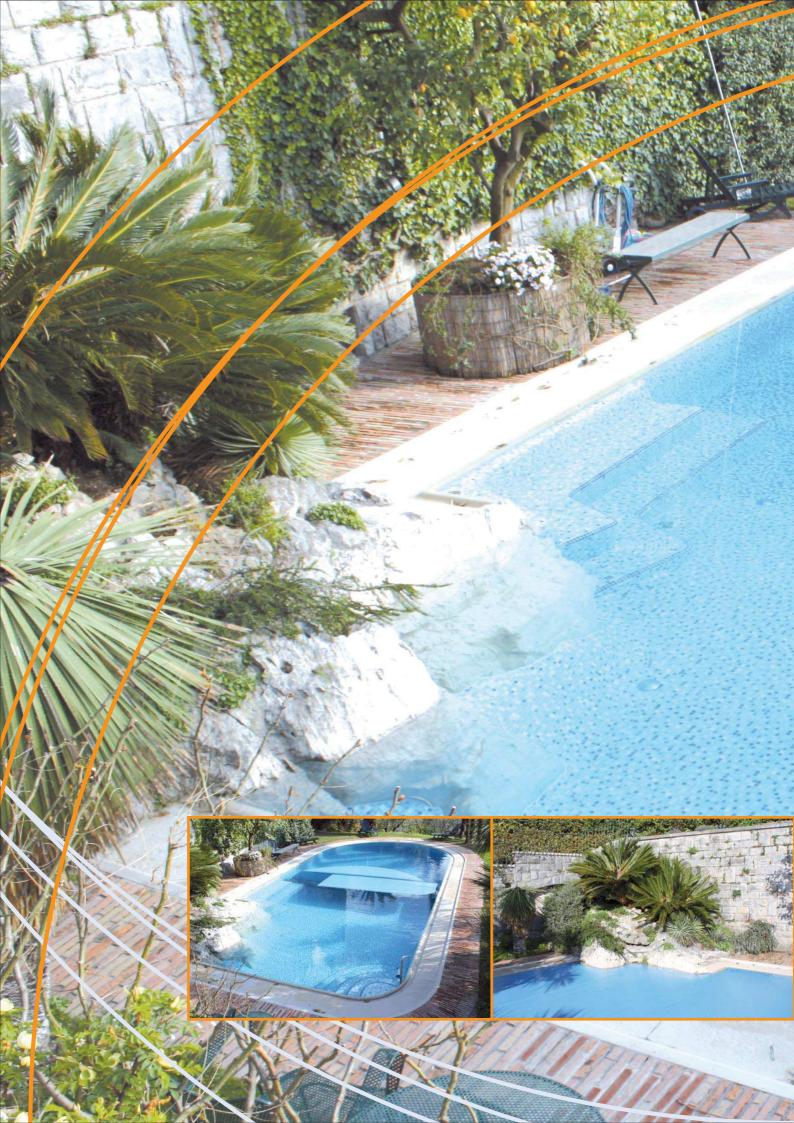

Il marchio Unthal da anni risponde a più requisiti quali:

Sicurezza
Novità
Professionalità
Fantasia
Convenienza e Risparmio
Originalità

Le numerose soluzioni progettuali vengono inoltre eseguite artigianalmente dal nostro personale altamente qualificato.

Semplicemente il massimo!

Unthal, das Zeichen für:

Qualität
Sicherheit
Professionell
Fantasievoll
Kostengünstig
Kostensparend
Einmalig
Von Meisterhand gemacht!
Einfach Spitze!

For years the brand Unthal met multiple requirements, like:

Safety
Innovation
Professionalism
Imagination
Convenience and Savings
Originality

The numerous design solutions are furthermore handcrafted by our highly skilled personnel.

Simply the best!